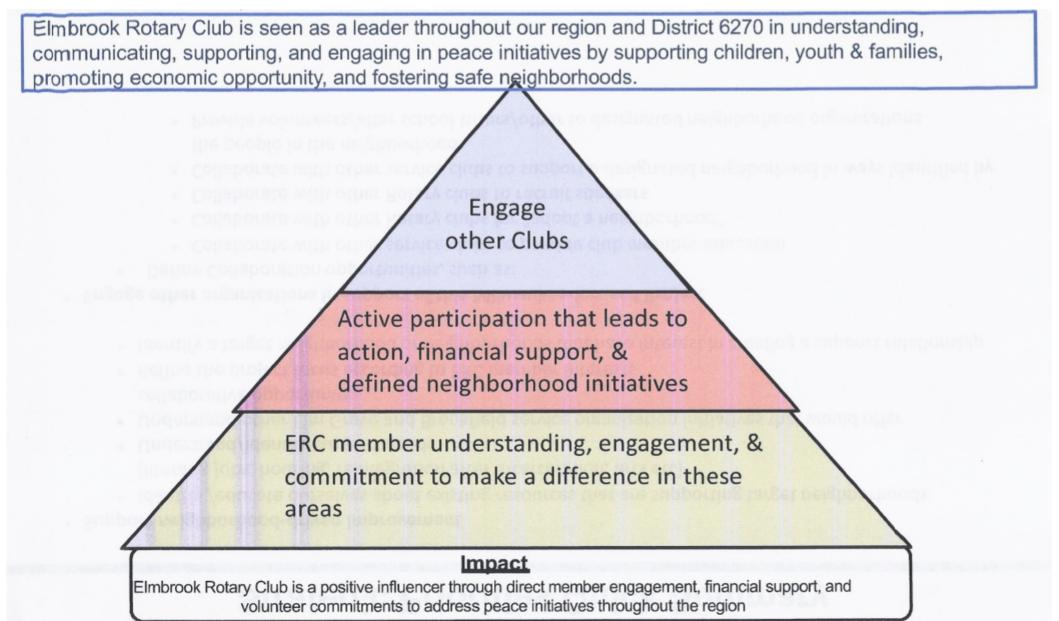

$3^{\text{Support chi Idren,}}_{\text{youth, and families}}$ 

#### "It is true that the way to violence is a well paved highway but the way to Peace is still a wilderness"

Paul Harris 1945



#### **BUILDING SUSTAINABLE PEACE**

The eight Positive Peace factors that the Global Peace Index (GPI) Identifies correlate strongly to other measures of progress, including the UN's Sustainable Development Goals. This makes the GPI useful to NGOs like Rotary in assessing the impact of their development projects. This graphic shows how Rotary's principles and its six areas of focus connect to the optimal conditions for sustainable peace.





Sustainable Goals: 3, 5, 10

leaders, particularly women, in impoverished areas. Sustainable Goals: 1, 8, 9, 10, 11

#### **Elmbrook Rotary Action Pyramid**



#### Year One – Plan of Action

- Register as a Rotary Peace Building Club
- Establish an adhoc committee for Peace Building
- Plan and organize a series of Friday morning presentations
  - To increase club member knowledge about equality initiatives that are underway in different parts of Milwaukee.
- Establish a Peace building discussion group(s)
  - To explore history/cultural structures that have caused and maintained inequality, and bring focus to unintentional bias
- Develop an Advocacy Plan
  - To raise regional Rotary Club awareness about the challenges of violence in Milwaukee and the opportunities for Rotary Clubs to support purposeful change.
- Develop an Action Plan to partner with a designated Milwaukee neighborhood
  - To help achieve its goals toward creation of a peaceful