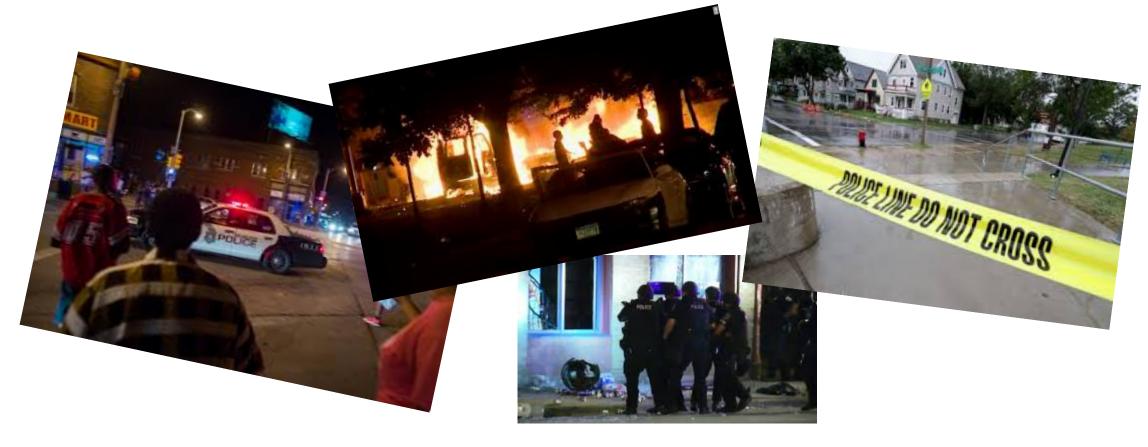

### Peace Building Project



### Violence Breeds More Violence

### Milwaukee is No Exception



#### **Disturbing Headlines Fill Media**

# Are police 'downplaying hate crime' possibility?



The lawyer for the Brookfield man who found a noose hanging from a tree on his street recently said the police department is "downplaying the possibility this was a hate crime." Richard Shaw II ....

block of West Bluemound Road outside heard about the noose, Evans said. the home of an Asian family, who was Some members are from the South and out of town. A member of that family re- know of people who have been lynched cently took their own life by hanging, or run out of their hor

"It certainly throws a differbility here whith

walked in front of the kee home. He told police the two men

car, he said, the driver asked him to make a U-turn and he

stated he didn't need them to tell him followi