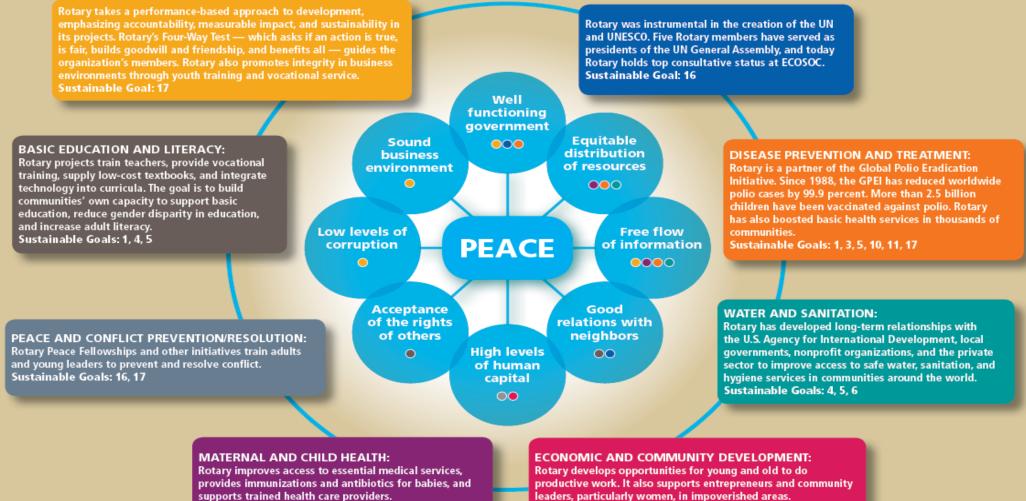

#### **BUILDING SUSTAINABLE PEACE**

The eight Positive Peace factors that the Global Peace Index (GPI) Identifies correlate strongly to other measures of progress, including the UN's Sustainable Development Goals. This makes the GPI useful to NGOs like Rotary in assessing the impact of their development projects. This graphic shows how Rotary's principles and its six areas of focus connect to the optimal conditions for sustainable peace.

Sustainable Goals: 3, 5, 10

leaders, particularly women, in impoverished areas. Sustainable Goals: 1, 8, 9, 10, 11